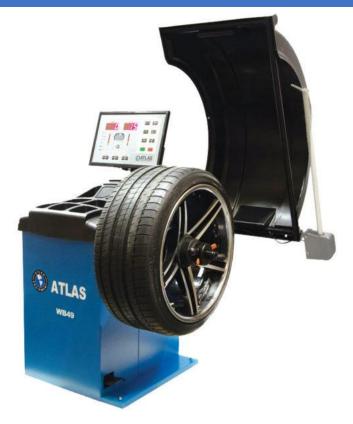

## 32" Wheel Balancer 2D (3D Option)

Luxury features are included as standard with the WB49, such as Split-Weight Function for discreetly locating the weights behind the spokes, and an automatic LED light to illuminate the inside of the rim when applying the weights. 2D data entry automatically inputs Offset and Diameter, while the option of 3D input on this model will the also input Width.