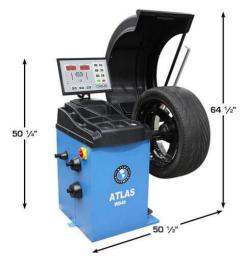

Max Tire Diameter 39"

Rim Sizes (cars and light trucks) 10"-32" \*

Rim Width 1 1/2"-20"

Shaft Size 40mm

Max. Wheel Weight 150 LBS.

Balancing Speed 150 R.P.M

**Automatic Data Entry YES** 

Shipping Weight 380 LBS.