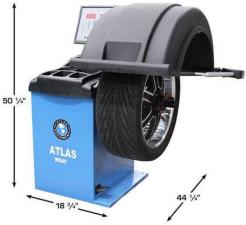

Max Tire Diameter 39"

Rim Sizes (cars and light trucks) 10"-32" \*

Rim Width 1 1/2"-20"

Shaft Size 40mm

Max. Wheel Weight 150 LBS.

Balancing Speed 150 R.P.M

**Automatic Data Entry YES** 

Shipping Weight 380 LBS.