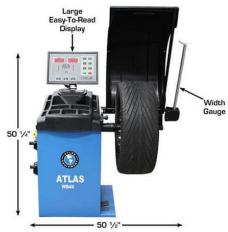

## 32" Wheel Balancer 2D (3D Option)

Luxury features are included as standard with the WB49, such as Split-Weight Function for discreetly locating the weights behind the spokes, and an automatic LED light to illuminate the inside of the rim when applying the weights. 2D data entry automatically inputs Offset and Diameter, while the option of 3D input on this model will the also input Width.