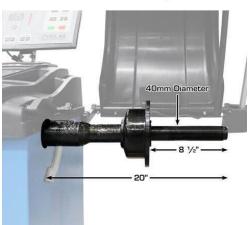

Max Tire Diameter 39"

Rim Sizes (cars and light trucks) 10"-32" \*

Rim Width 1 1/2"-20"

Shaft Size 40mm

Max. Wheel Weight 150 LBS.

Balancing Speed 150 R.P.M

**Automatic Data Entry YES** 

Shipping Weight 380 LBS.