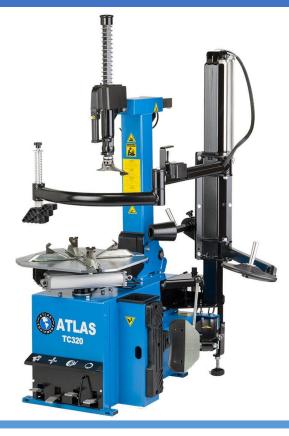

## 24" Fully-Automatic Tyre Changer

The TC320 is designed to ensure optimal efficiency with every tyre change, with a three point-assist arm for lifting and depressing of the bead, the equipment is designed to limit the potential damage to alloy wheels.

It has a time-efficient tilt arm design, 3 position clamping jaws and power assist arm, making easy work of runflat tyres. The front access panel makes for easy servicing while the optional motorcycle adaptors, jaws, mounting head and bead breaker blade mean this tyre changer is up to any task.