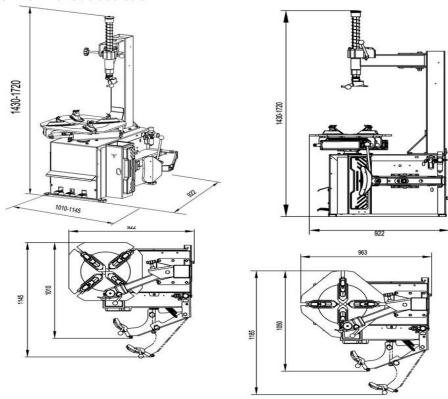

t the best tyre fitting can't be compromised.

Ergonomically placed pedal controls make for easy use while a 13-amp power supply and 8-10 Bar compressed air supply is all that is needed to get this machine up & running. Optional bead press arm available.

Rim clamping range external: 10" - 22"

Rim clamping range from internal: 12" - 24"

Max. tyre diameter: 1000 mm (39")

Max. tyre width: (355mm) (13")

Bead breaker Cylinder Force at 10 Bar: 3000kg

Operating pressure: 10 bar (145 Psi)

Motor power: 0.75 220V 1ph

Rotating speed: 7rpm

Pre-set tyre inflating pressure: 3,5 bar (50 Psi)

Net weight: 229kg

Requiring a standard 13-amp power supply and 8-10 Bar compressed air supply

Optional Extras: Motorcycle Adapters, Left Hand Assist Arm, Manual Bead Roller

## TC220 without assist arm:



## TC220 with assist arm: