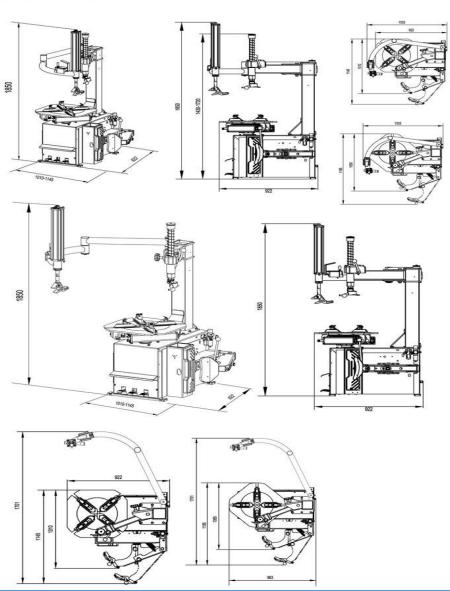

be compromised.

Ergonomically placed pedal controls make for easy use while a 13-amp power supply and 8-10 Bar compressed air supply is all that is needed to get this machine up & running. Optional bead press arm available.

Rim clamping range external: 10" - 22"

Rim clamping range from internal: 12" - 24"

Max. tyre diameter: 1000 mm (39")

Max. tyre width: (355mm) (13")

Bead breaker Cylinder Force at 10 Bar: 3000kg

Operating pressure: 10 bar (145 Psi)

Motor power: 0.75 220V 1ph

Rotating speed: 7rpm

Pre-set tyre inflating pressure: 3,5 bar (50 Psi)

Net weight: 229kg

Requiring a standard 13-amp power supply and 8-10 Bar compressed air supply

Optional Extras: Motorcycle Adapters, Left Hand Assist Arm, Manual Bead Roller

## TC220 without assist arm:



## TC220 with assist arm: