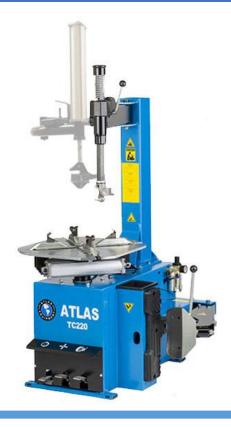

## 24" Semi-Automatic Tyre Changer

A space-saving swing arm & 4 powerful pneumatic clamping jaws make the TC220 a favourite in tyre shops where space may not be available, but the best tyre fitting can't be compromised.

Ergonomically placed pedal controls make for easy use while a 13-amp power supply and 8-10 Bar compressed air supply is all that is needed to get this machine up & running. Optional bead press arm available.